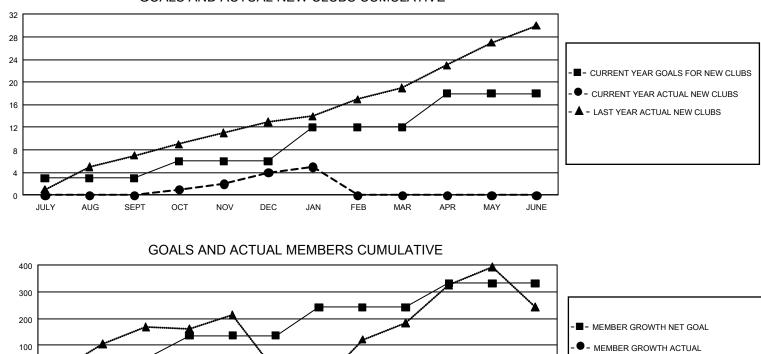

## GMT MONTHLY MEMBERSHIP PROGRESS REPORT

GMT Constitutional Area 8, Group D

REPORT DOES NOT INCLUDE CLUBS IN UNDISTRICTED AREAS.

|               | Club          | )S          |               | Members               |                        |                         |                                                    |  |  |
|---------------|---------------|-------------|---------------|-----------------------|------------------------|-------------------------|----------------------------------------------------|--|--|
|               | RESULTS FOR   | R 2019-2020 |               | RESULTS FOR 2019-2020 |                        |                         |                                                    |  |  |
| QUARTER       | NEW CLUB GOAL | NEW CLUBS   | DROPPED CLUBS | QUARTER MEMI          | BER GROWTH NET<br>GOAL | MEMBER GROWTH<br>ACTUAL | DROPPED<br>MEMBERS ACTUAL<br>(including transfers) |  |  |
| JULY/AUG/SEPT | 9             | 0           | 2             | JULY/AUG/SEPT         | 150                    | 117                     | 149                                                |  |  |
| OCT/NOV/DEC   | 9             | 4           | 7             | OCT/NOV/DEC           | 261                    | 238                     | 450                                                |  |  |
| JAN/FEB/MAR   | 18            | 1           | 1             | JAN/FEB/MAR           | 315                    | 144                     | 55                                                 |  |  |
| APR/MAY/JUNE  | 18            | 0           | 0             | APR/MAY/JUNE          | 270                    | 0                       | 0                                                  |  |  |

GOALS AND ACTUAL NEW CLUBS CUMULATIVE

|                    |          |     |      |                                              |                                 | ``    | -           |     |      |                                     |                                 |                |                |  |
|--------------------|----------|-----|------|----------------------------------------------|---------------------------------|-------|-------------|-----|------|-------------------------------------|---------------------------------|----------------|----------------|--|
| -200               |          |     |      |                                              |                                 |       |             |     |      |                                     |                                 |                |                |  |
| -300 L             | JULY     | AUG | SEPT | ОСТ                                          | NO                              | / DEC | JAN         | FEB | MAR  | APR                                 | MAY                             | JUNE           | -              |  |
| DROPPED CLUBS: 10  |          |     |      |                                              | 69 CLUBS OF 194 ADDED 1 OR MORE |       |             |     | MORE | GE                                  | GENDER DISTRIBUTION             |                |                |  |
|                    |          |     |      |                                              |                                 |       | NEW MEMBERS |     |      |                                     | M                               | ALE            | 1,740 (42.02%) |  |
|                    |          |     |      |                                              |                                 |       |             |     |      | FE                                  | EMALE                           | 2,401 (57.98%) |                |  |
| DROPPED MEMBERS    |          |     |      |                                              |                                 |       |             |     |      |                                     |                                 |                |                |  |
| DECEASED 7         |          |     |      | CLICK HERE FOR CUMULATIVE<br>MEMBERSHIP DATA |                                 |       |             |     | TOTA | TOTAL FAMILY UNIT MEMBERS           |                                 |                |                |  |
| CLUB CANCELLED 140 |          |     |      |                                              |                                 |       |             |     |      | FAMILY MEMBERS PAYING HALF DUES 381 |                                 |                |                |  |
| OTHER              | THER 505 |     |      |                                              |                                 |       |             |     |      | FAMI                                | FAMILY MEMBERS PAYING HALF DUES |                |                |  |
| TOTAL              | _        |     |      | 652                                          | 2                               |       |             |     |      |                                     |                                 |                |                |  |